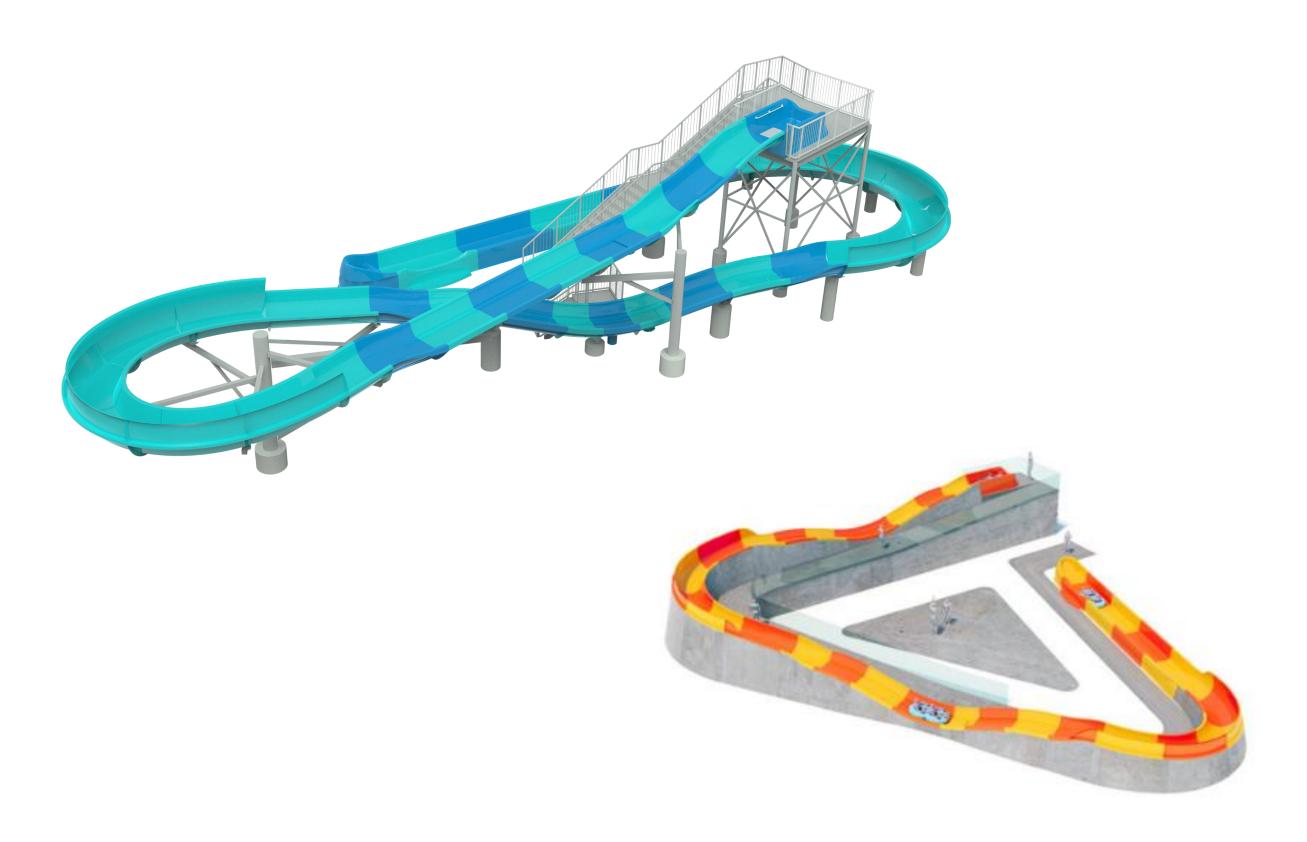

#### Brass Ring Award: Walhalla Best New Water Park Product (2<sup>nd</sup>) over \$2m

Boomerango + Manta Fusion Fastest 6-person raft ride in the world