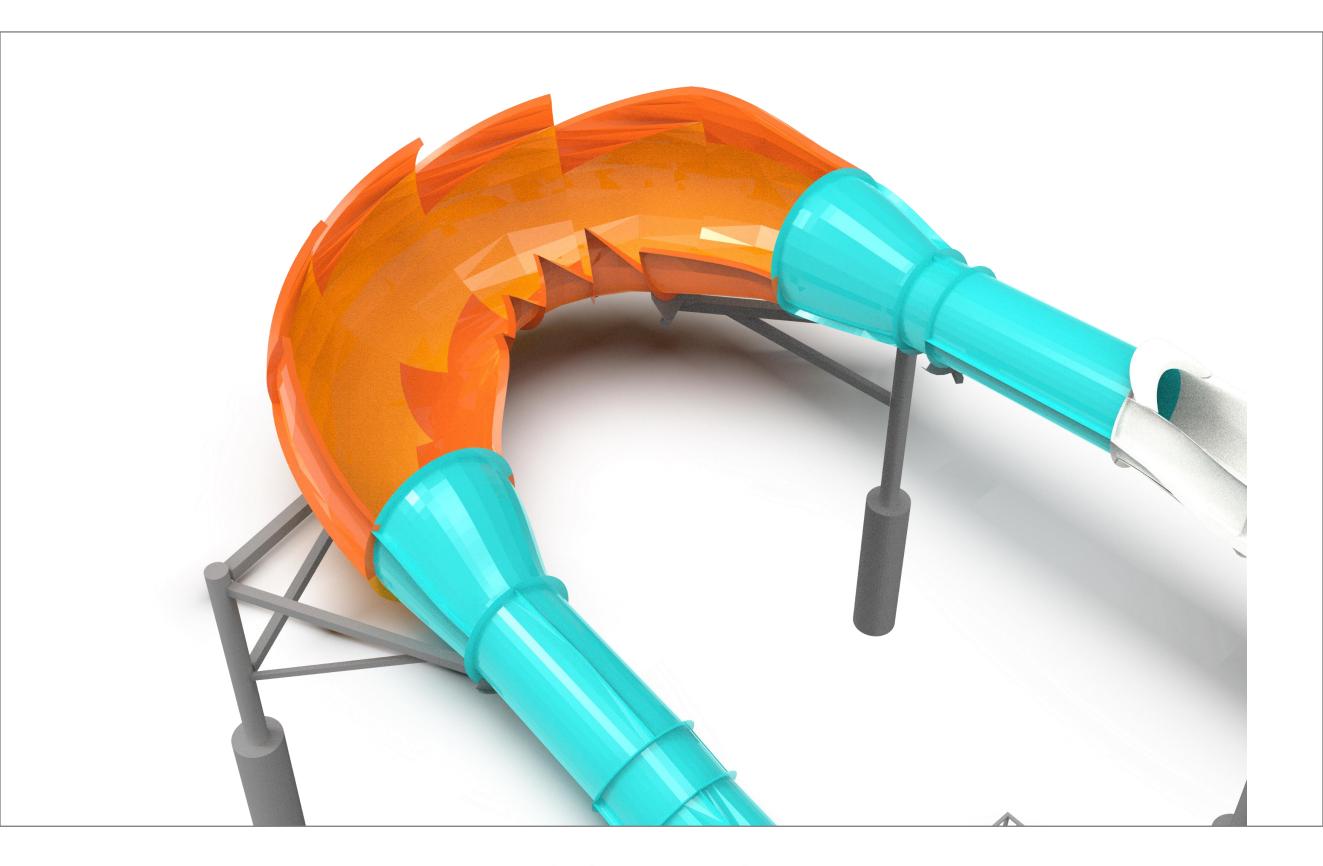

#### Nautilus - Over, Under, Around, Through

Adaptable • 2 models • Ideal for fusions