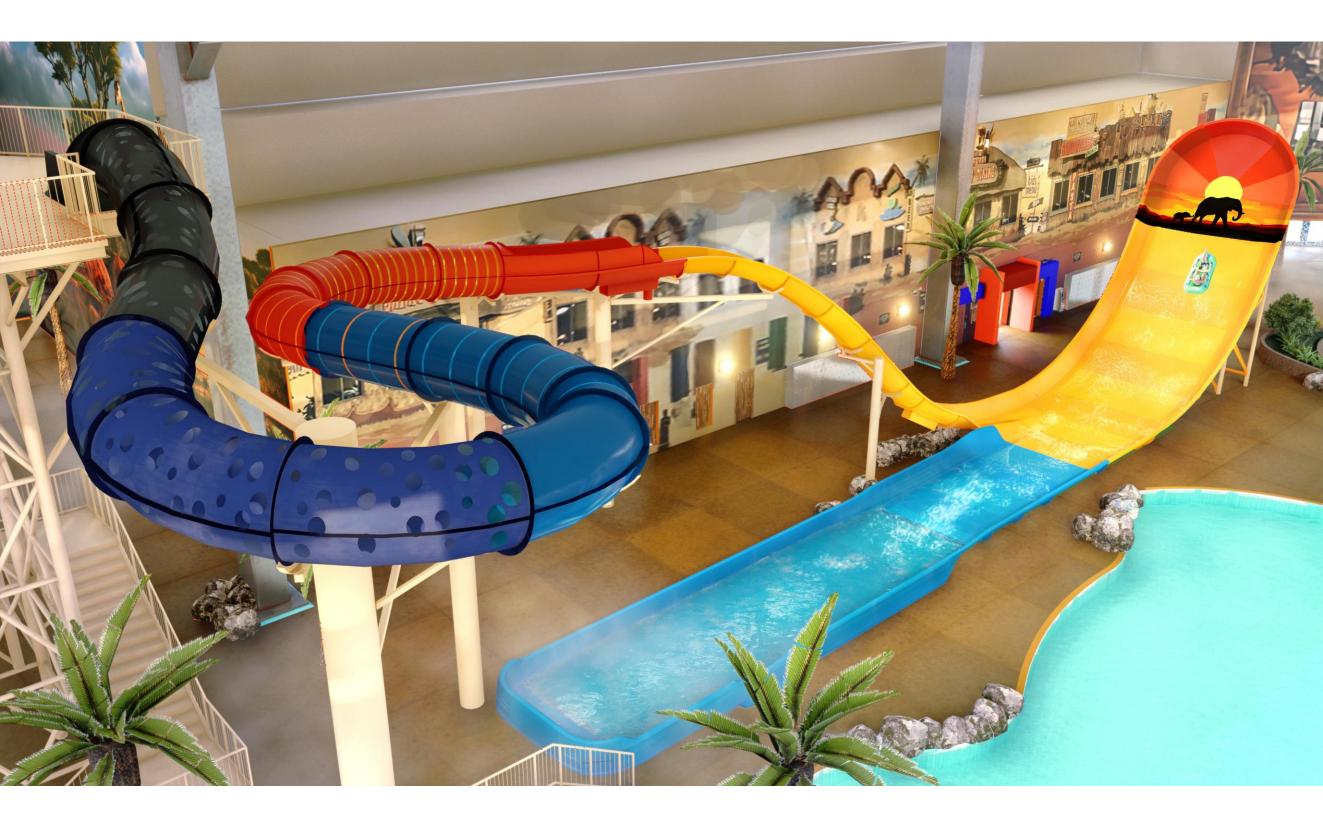

#### Covered Boomerango Squeeze

**Extending Outside the Building at Kalahari Wisconsin Dells** 