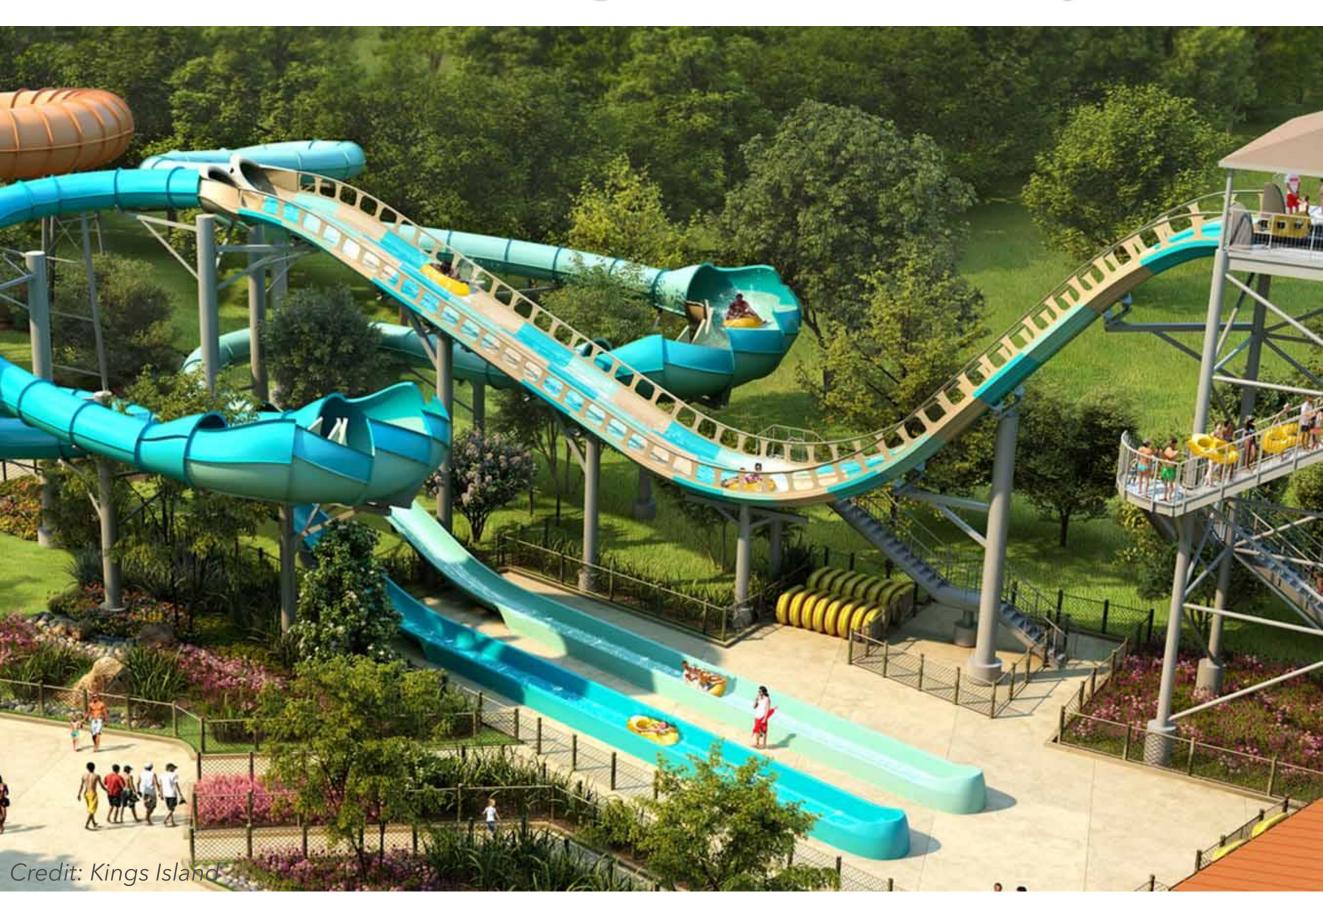

#### Blaster Battle at Kings Island Soak City

Ohio's first and only dueling water coaster