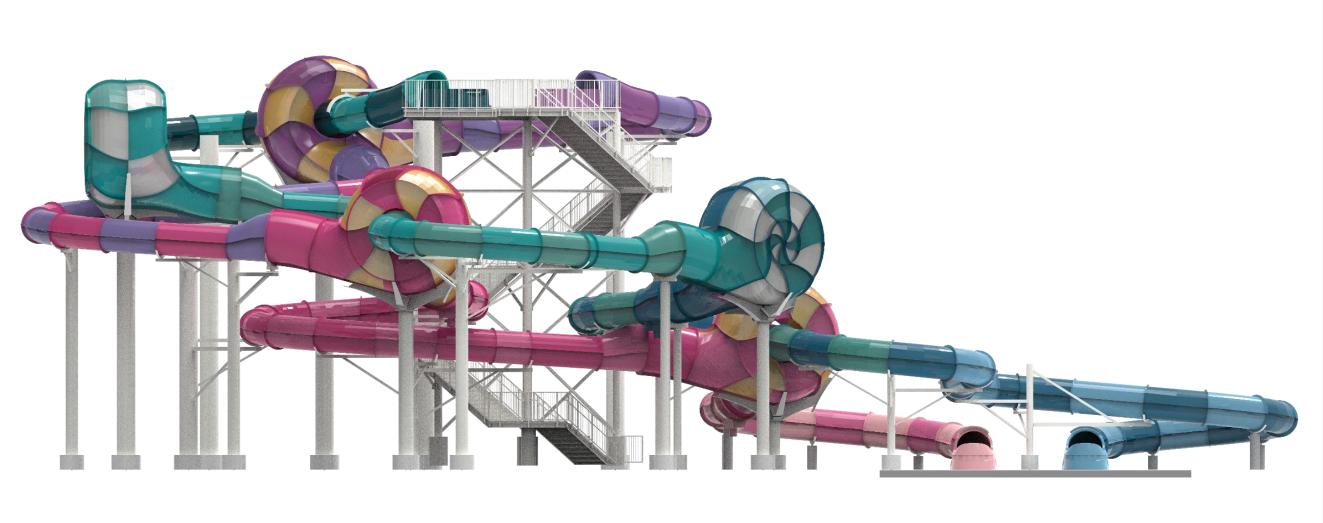

#### Nautilus - Over, Under, Around, Through

Adaptable • 2 models • Ideal for fusions