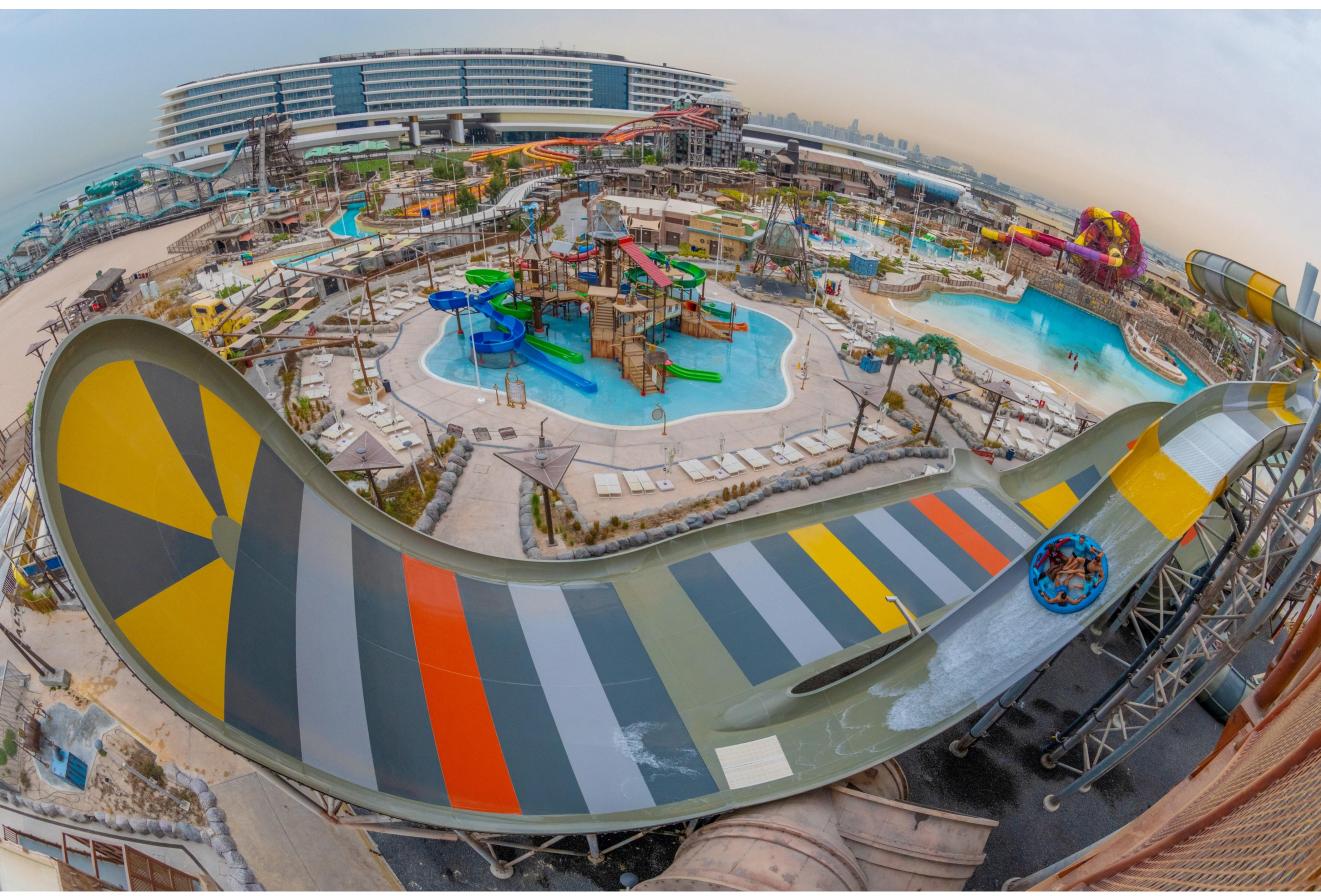

#### Brass Ring Award: Walhalla Best New Water Park Product (2<sup>nd</sup>) over \$2m

Boomerango + Manta Fusion Fastest 6-person raft ride in the world