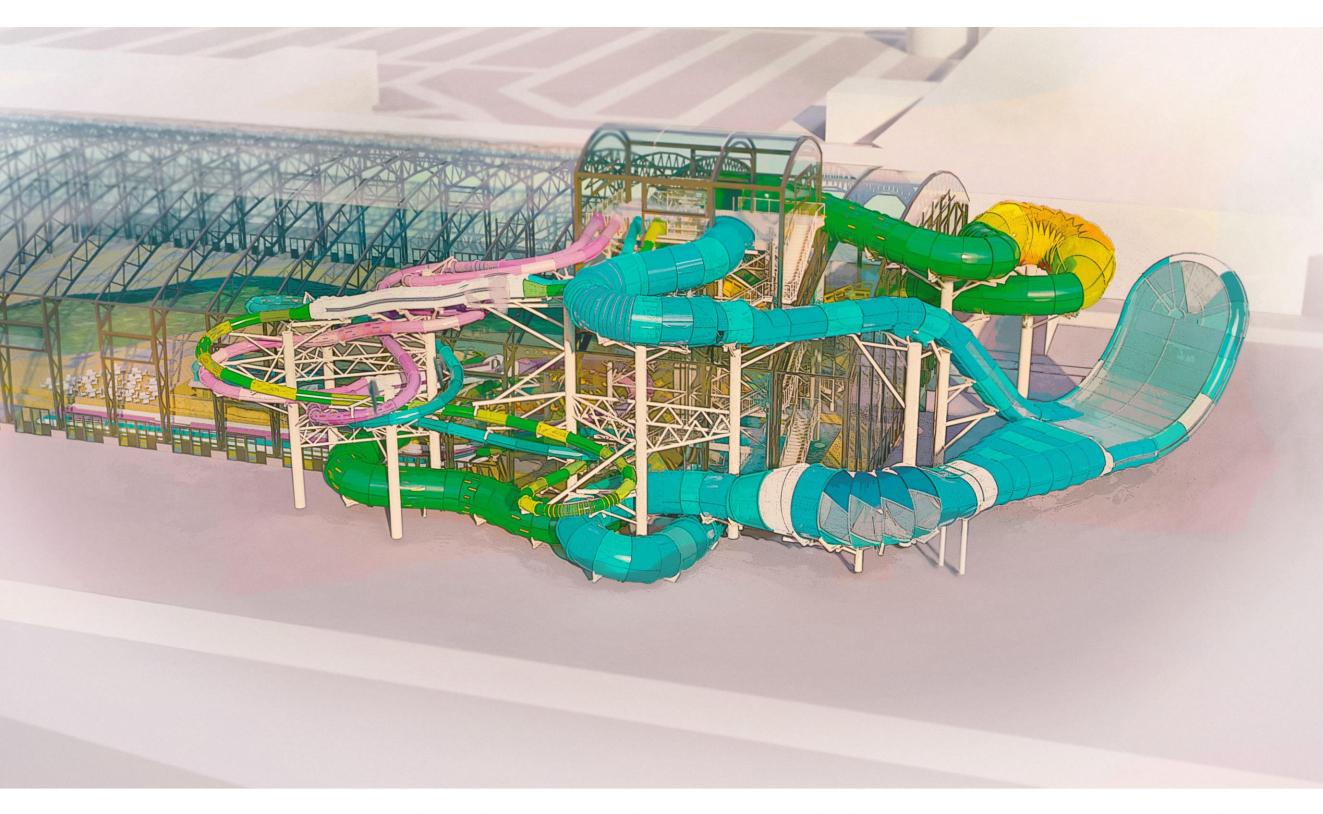

#### Yas Waterworld Expansion

18 new rides and attractions • 3.3 km of new slide path First water ride integrated into water slide tower

#### Yas Waterworld Expansion

**Progress picture** 