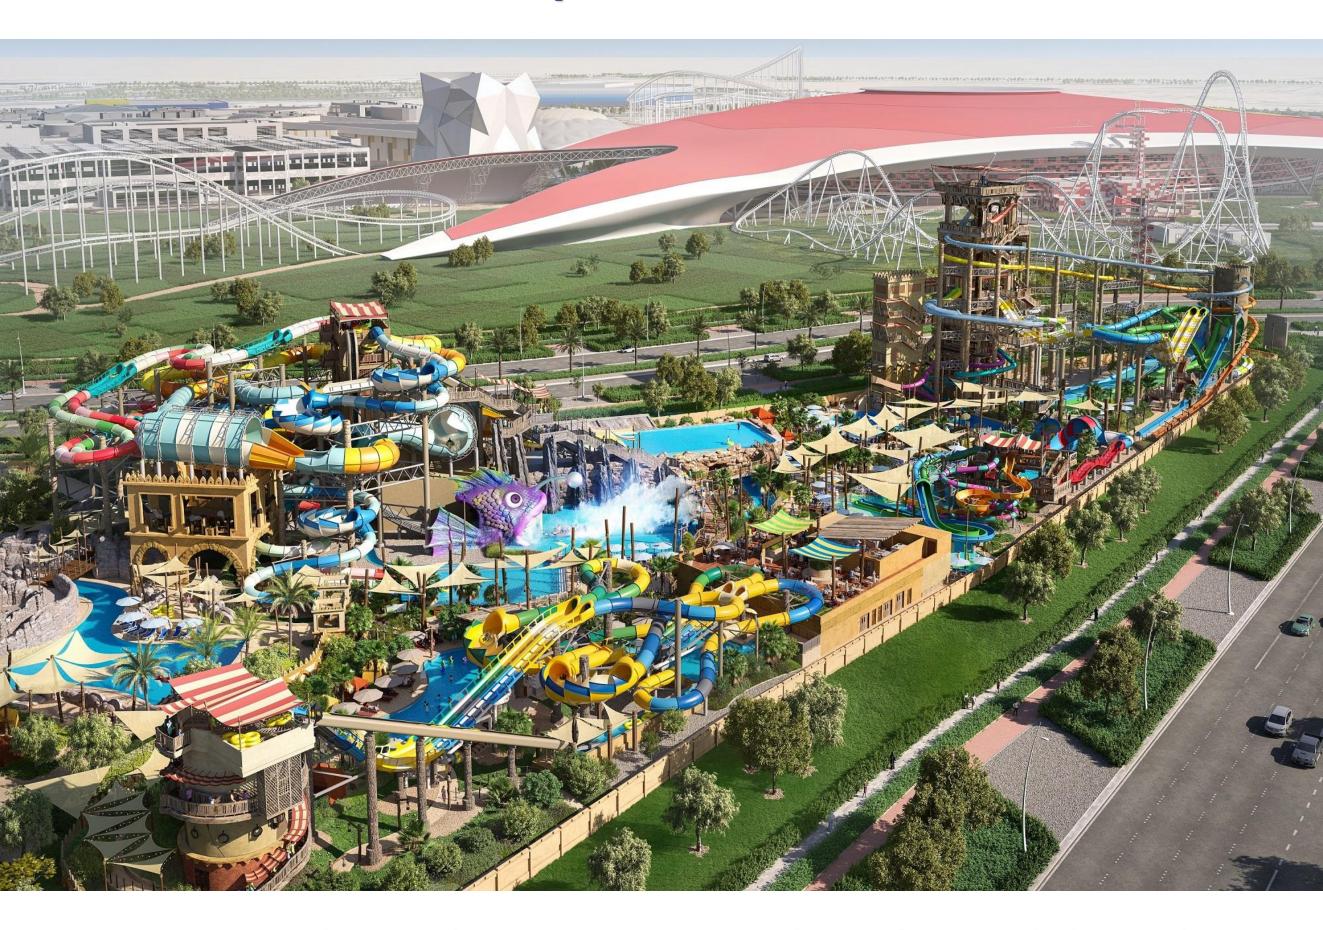

#### Yas Waterworld Expansion

18 new rides and attractions • 3.3 km of new slide path First water ride integrated into water slide tower

#### Yas Waterworld Expansion

**Progress picture** 