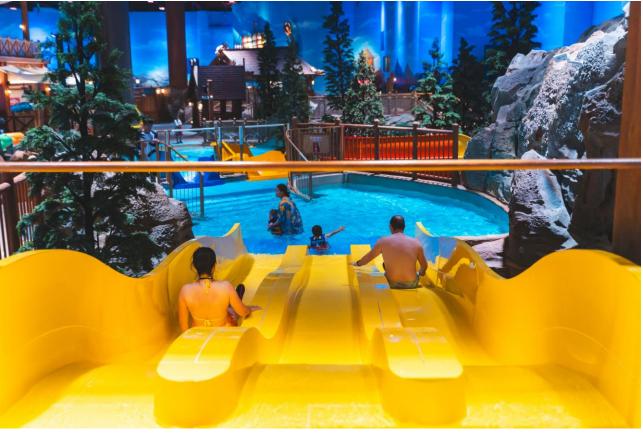

#### Covered Boomerango Squeeze

**Extending Outside the Building at Kalahari Wisconsin Dells** 