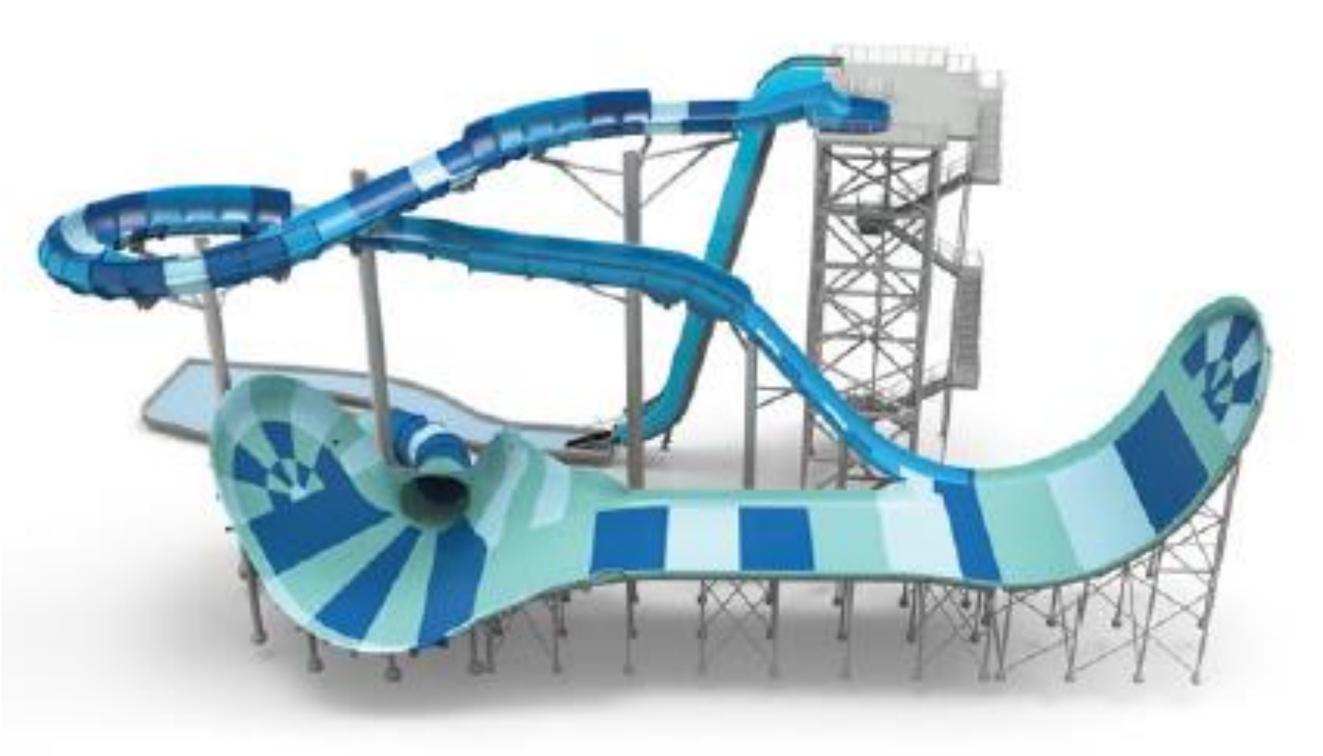

#### Brass Ring Award: Walhalla Best New Water Park Product (2<sup>nd</sup>) over \$2m

Boomerango + Manta Fusion Fastest 6-person raft ride in the world