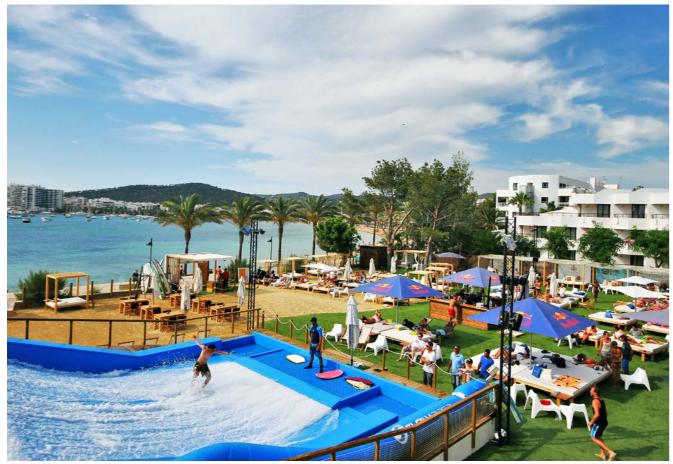

RainFortress 4 (Divertiland Water Park - Chianjna, Romania)

V Q C Q C Q C Q C

FlowRider<sup>®</sup> Wave in a Box Double (Surf House - Ibiza, Spain)

FlowSurf™ Lake (Exo 38 - Tencin, France)

We have been building waves for over 30 years and have installed over 300 FlowRider® stationary surf simulators in nearly every corner of the globe. With over 14 categories to choose from, the newest addition to FlowRider's product line up is FlowSurf, a deep flow stationary wave using real surf boards.