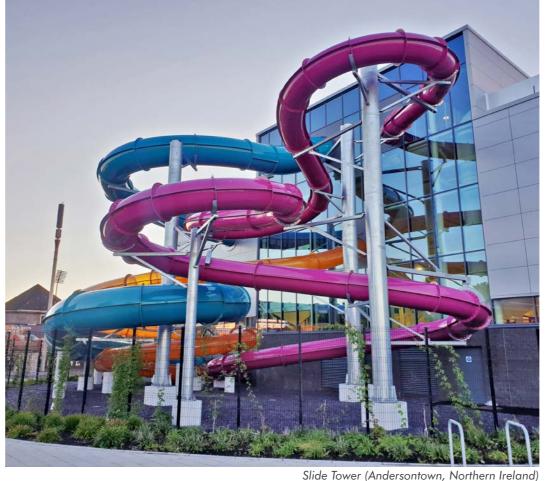

# ADD VALUE BY ADDING AN AGUATION ANENITY 1990

FlowRider<sup>®</sup> Double (Royal Caribbean Cruise Line)

AquaPlay 1050 (Andersontown, Northern Ireland)