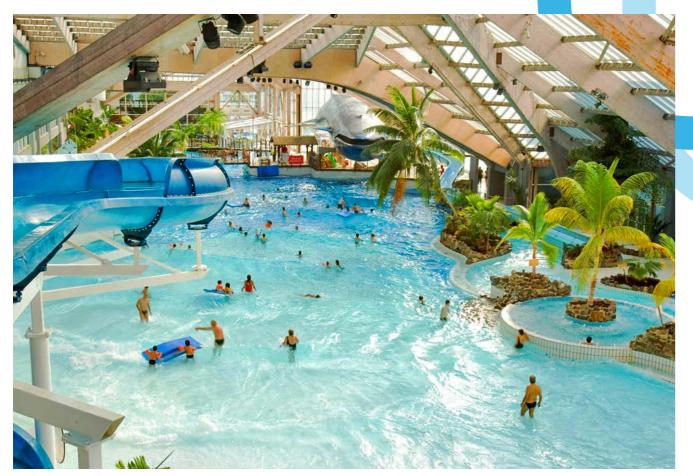

Wave pools and rivers are the core of any water park, providing parks with solutions to expand their capacity and create areas where the whole family can play together. Our wave systems are energy efficient using 80% less power than industry competitions basked by innovative control and monitoring options.